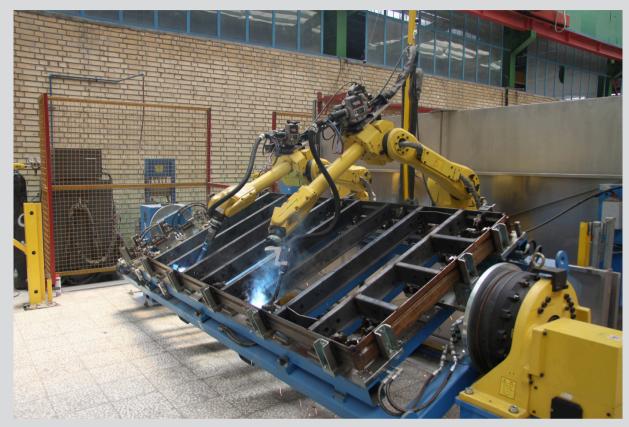

## **B.F.S INDUSTRIES LEADER IN STEEL STRUCTURE & FORMWORK PRODUCTION**

B.F.S Industries, a core division of B.F.S Holding, is a leader in providing highquality, reliable, and cost-effective solutions in the construction industry. Headquartered in Jebel Ali, Dubai, B.F.S Industries specializes in the production and supply of steel frames, formworks, and scaffolding. With decades of experience, we have built a solid reputation for delivering the best in engineering, innovation, and construction materials. B.F.S h o l d i n g

### **B.F.S INDUSTRIES**

As a trusted partner in construction, B.F.S Industries is committed to meeting the evolving demands of the building sector. Whether you are working on a high-rise building, a residential complex, or an industrial project, our products are designed to provide the safety, reliability, and efficiency required for successful project execution. From the initial stages of planning to the final execution, B.F.S Industries offers comprehensive solutions tailored to the unique needs of every client.