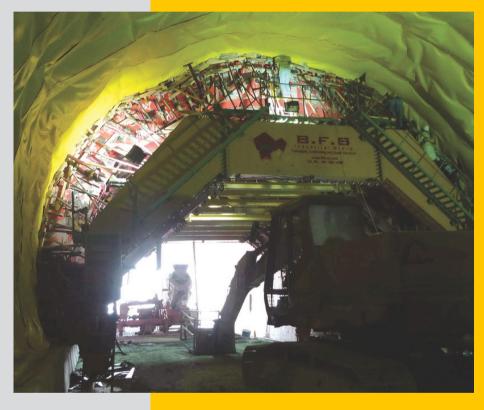

## **B.F.S INDUSTRIES LEADER IN STEEL STRUCTURE & FORMWORK PRODUCTION**

B.F.S Industries, a core division of B.F.S Holding, is a leader in providing highquality, reliable, and cost-effective solutions in the construction industry. Headquartered in Jebel Ali, Dubai, B.F.S Industries specializes in the production and supply of steel frames, formworks, and scaffolding. With decades of experience, we have built a solid reputation for delivering the best in engineering, innovation, and construction materials. B.F.S h o l d i n g

### **B.F.S INDUSTRIES**

As a trusted partner in construction, B.F.S Industries is committed to meeting the evolving demands of the building sector. Whether you are working on a high-rise building, a residential complex, or an industrial project, our products are designed to provide the safety, reliability, and efficiency required for successful project execution. From the initial stages of planning to the final execution, B.F.S Industries offers comprehensive solutions tailored to the unique needs of every client.