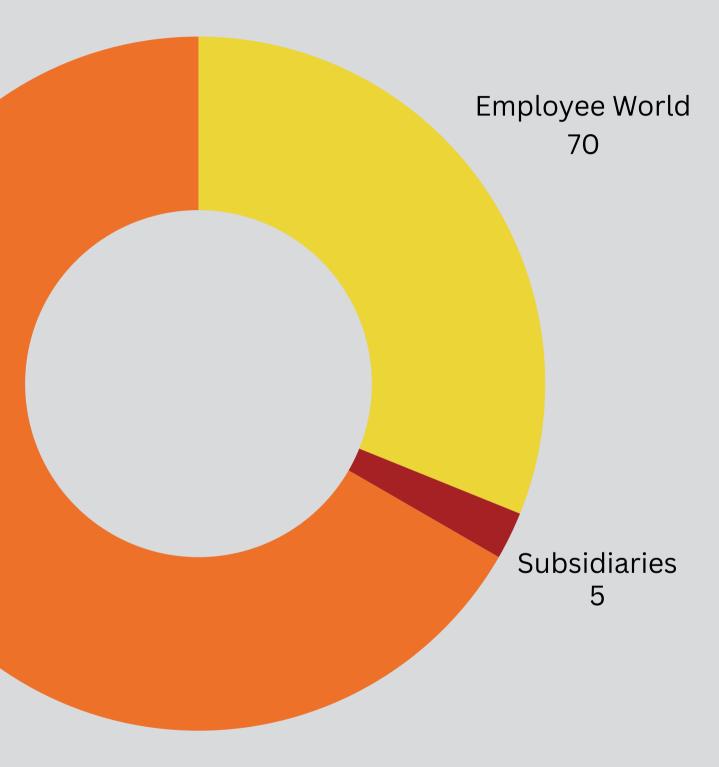

#### **B.F.S HOLDING** A GLOBAL LEADER IN INDUSTRY

B.F.S Holding is a global, innovative company with over 70 employees, 5 subsidiaries, and 150 logistic centers, ensuring reliability

> Logistic Centers 150