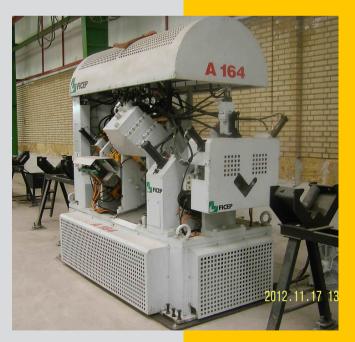

## **B.F.S INDUSTRIES LEADER IN STEEL STRUCTURE & FORMWORK PRODUCTION**

B.F.S Industries, a core division of B.F.S Holding, is a leader in providing highquality, reliable, and cost-effective solutions in the construction industry. Headquartered in Jebel Ali, Dubai, B.F.S Industries specializes in the production and supply of steel frames, formworks, and scaffolding. With decades of experience, we have built a solid reputation for delivering the best in engineering, innovation, and construction materials. B.F.S h o l d i n g

### **B.F.S INDUSTRIES**

As a trusted partner in construction, B.F.S Industries is committed to meeting the evolving demands of the building sector. Whether you are working on a high-rise building, a residential complex, or an industrial project, our products are designed to provide the safety, reliability, and efficiency required for successful project execution. From the initial stages of planning to the final execution, B.F.S Industries offers comprehensive solutions tailored to the unique needs of every client.